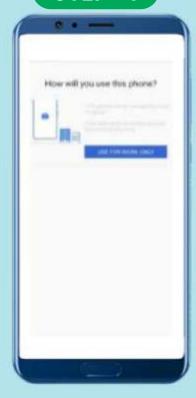

# Hassle Free Installation

## Steps to Install & Execute SHIELD EMI PROTECTION

STEP-2

STEP-3

STEP-4