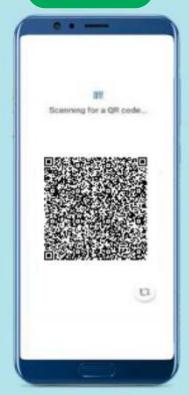

# Hassle Free Installation

## Steps to Install & Execute SHIELD EMI PROTECTION

STEP-2

STEP-3

STEP-4