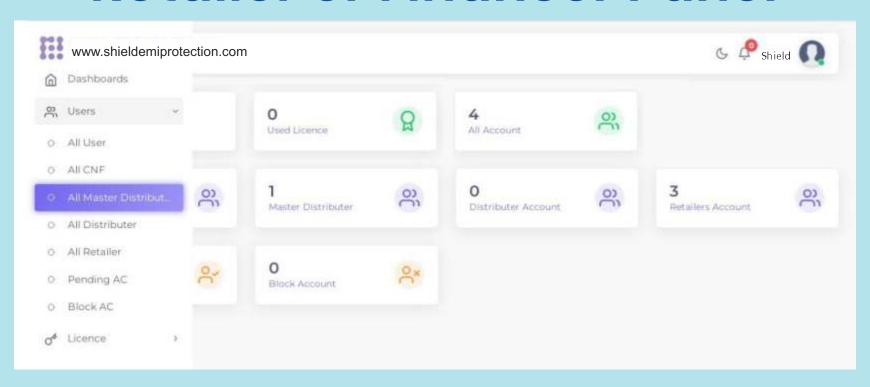

vailable inbuild the dealer application

## SHIELD EMI PROTECTION FEATURES

- Auto phone Lock
- Call lock
- Device live location
- Offline lock
- Msg reminder
- Optional file manager

Many more options is coming in app..





#### **Benefits To The Customer**

The Stolen Handsets can be safely
Locked and the Important DATA of the
Customer can be saved from further misuse.

Because of the easy EMIs available, customers can buy a better version of the smartphones they want. They can afford to expand their budget and invest in a smartphone from a higher price band because there is no pressing obligation to pay the entire amount upfront.





# Hassle Free Installation





## Steps to Install & Execute SHIELD EMI PROTECTION





STEP-2



STEP-3



STEP-4





### Retailer or Financer Panel





### **Our Presence**





#### **Digital Presence**





### **Upcoming Products**







**LED Finance Locker** 



**Child Care**