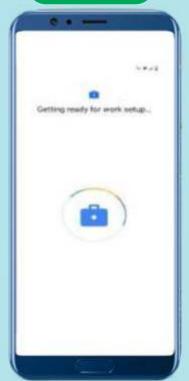

# Hassle Free Installation

## Steps to Install & Execute SHIELD EMI PROTECTION

STEP-2

STEP-3

STEP-4